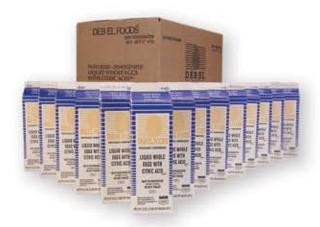

## **Liquid Whole Egg with Citric Acid Packed in 15/2 lb. Cartons:**Deb El Liquid Whole Egg with Citric Acid packed in convenient

Deb El Liquid Whole Egg with Citric Acid packed in convenient 2 lb. cartons contains a 10-Week shelf-life and is highly popular amongst the foodservice trade. This easy to use product is ideal for all foodservice applications including buffets and steam tables where the cooked product can last without losing its golden color.