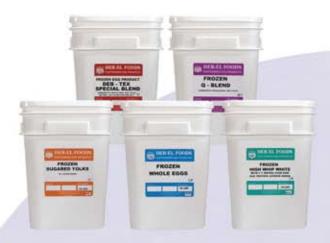

#### Frozen Egg Products Packed in 30 lb. Pails:

Frozen Whole Egg, Frozen Whipping Whites, Frozen Sugared Yolks,
Frozen Deb - Tex, Frozen Q - Blend
These products are ideal for industrial and bakery applications
calling for eggs.

#### Frozen Egg Products Packed in 6/5 lb. Containers: Frozen Whole Egg with Citric Acid, Frozen Whipping Whites, Frozen Sugared Yolks, Frozen Scrambled Mix

Deb El Whole Egg with Citric Acid is ideal for all foodservice applications including buffets and steam tables where the cooked product can last without losing its golden color.