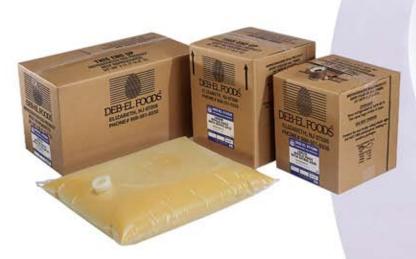

#### Liquid Whole Egg with Citric Acid Packed in 1/20 lb. & 2/20 lb. Bag-In-Box:

These products contain a 56-Day shelf life and are ideal for all foodservice applications including buffets and steam tables where the cooked product can last without losing its golden color.

#### Liquid Plain Whole Egg Packed in 1/30 lb. & 2/20 lb. Bag-In-Box:

These products contain a 56-Day shelf life and are ideal for all industrial and bakery applications calling for whole egg.