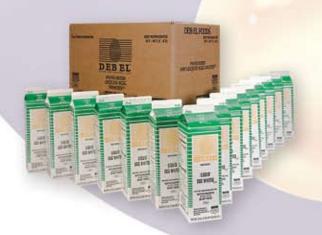

## **Liquid Whole Egg with Citric Acid Packed in 15/2 lb. Cartons:**Deb El Liquid Whole Egg with Citric Acid packed in convenient

Deb El Liquid Whole Egg with Citric Acid packed in convenient 2 lb. cartons contains a 10-Week shelf-life and is highly popular amongst the foodservice trade. This easy to use product is ideal for all foodservice applications including buffets and steam tables where the cooked product can last without losing its golden color.

#### Liquid Egg Whites Packed in 15/2 lb. Cartons:

Deb El Liquid Egg Whites is packed in convenient 2 lb cartons and is ideal for all foodservice applications calling for egg whites, such as egg white omelets and scrambled eggs.