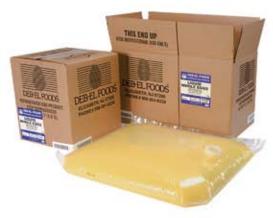

#### Liquid Whole Egg with Citric Acid Packed in 1/20 lb. & 2/20 lb. Bag-In-Box:

These products contain a 56-Day shelf life and are ideal for all foodservice applications including buffets and steam tables where the cooked product can last without losing its golden color.

#### Liquid Plain Whole Egg Packed in 1/30 lb. & 2/20 lb. Bag-In-Box:

These products contain a 56-Day shelf life and are ideal for all industrial and bakery applications calling for whole egg.